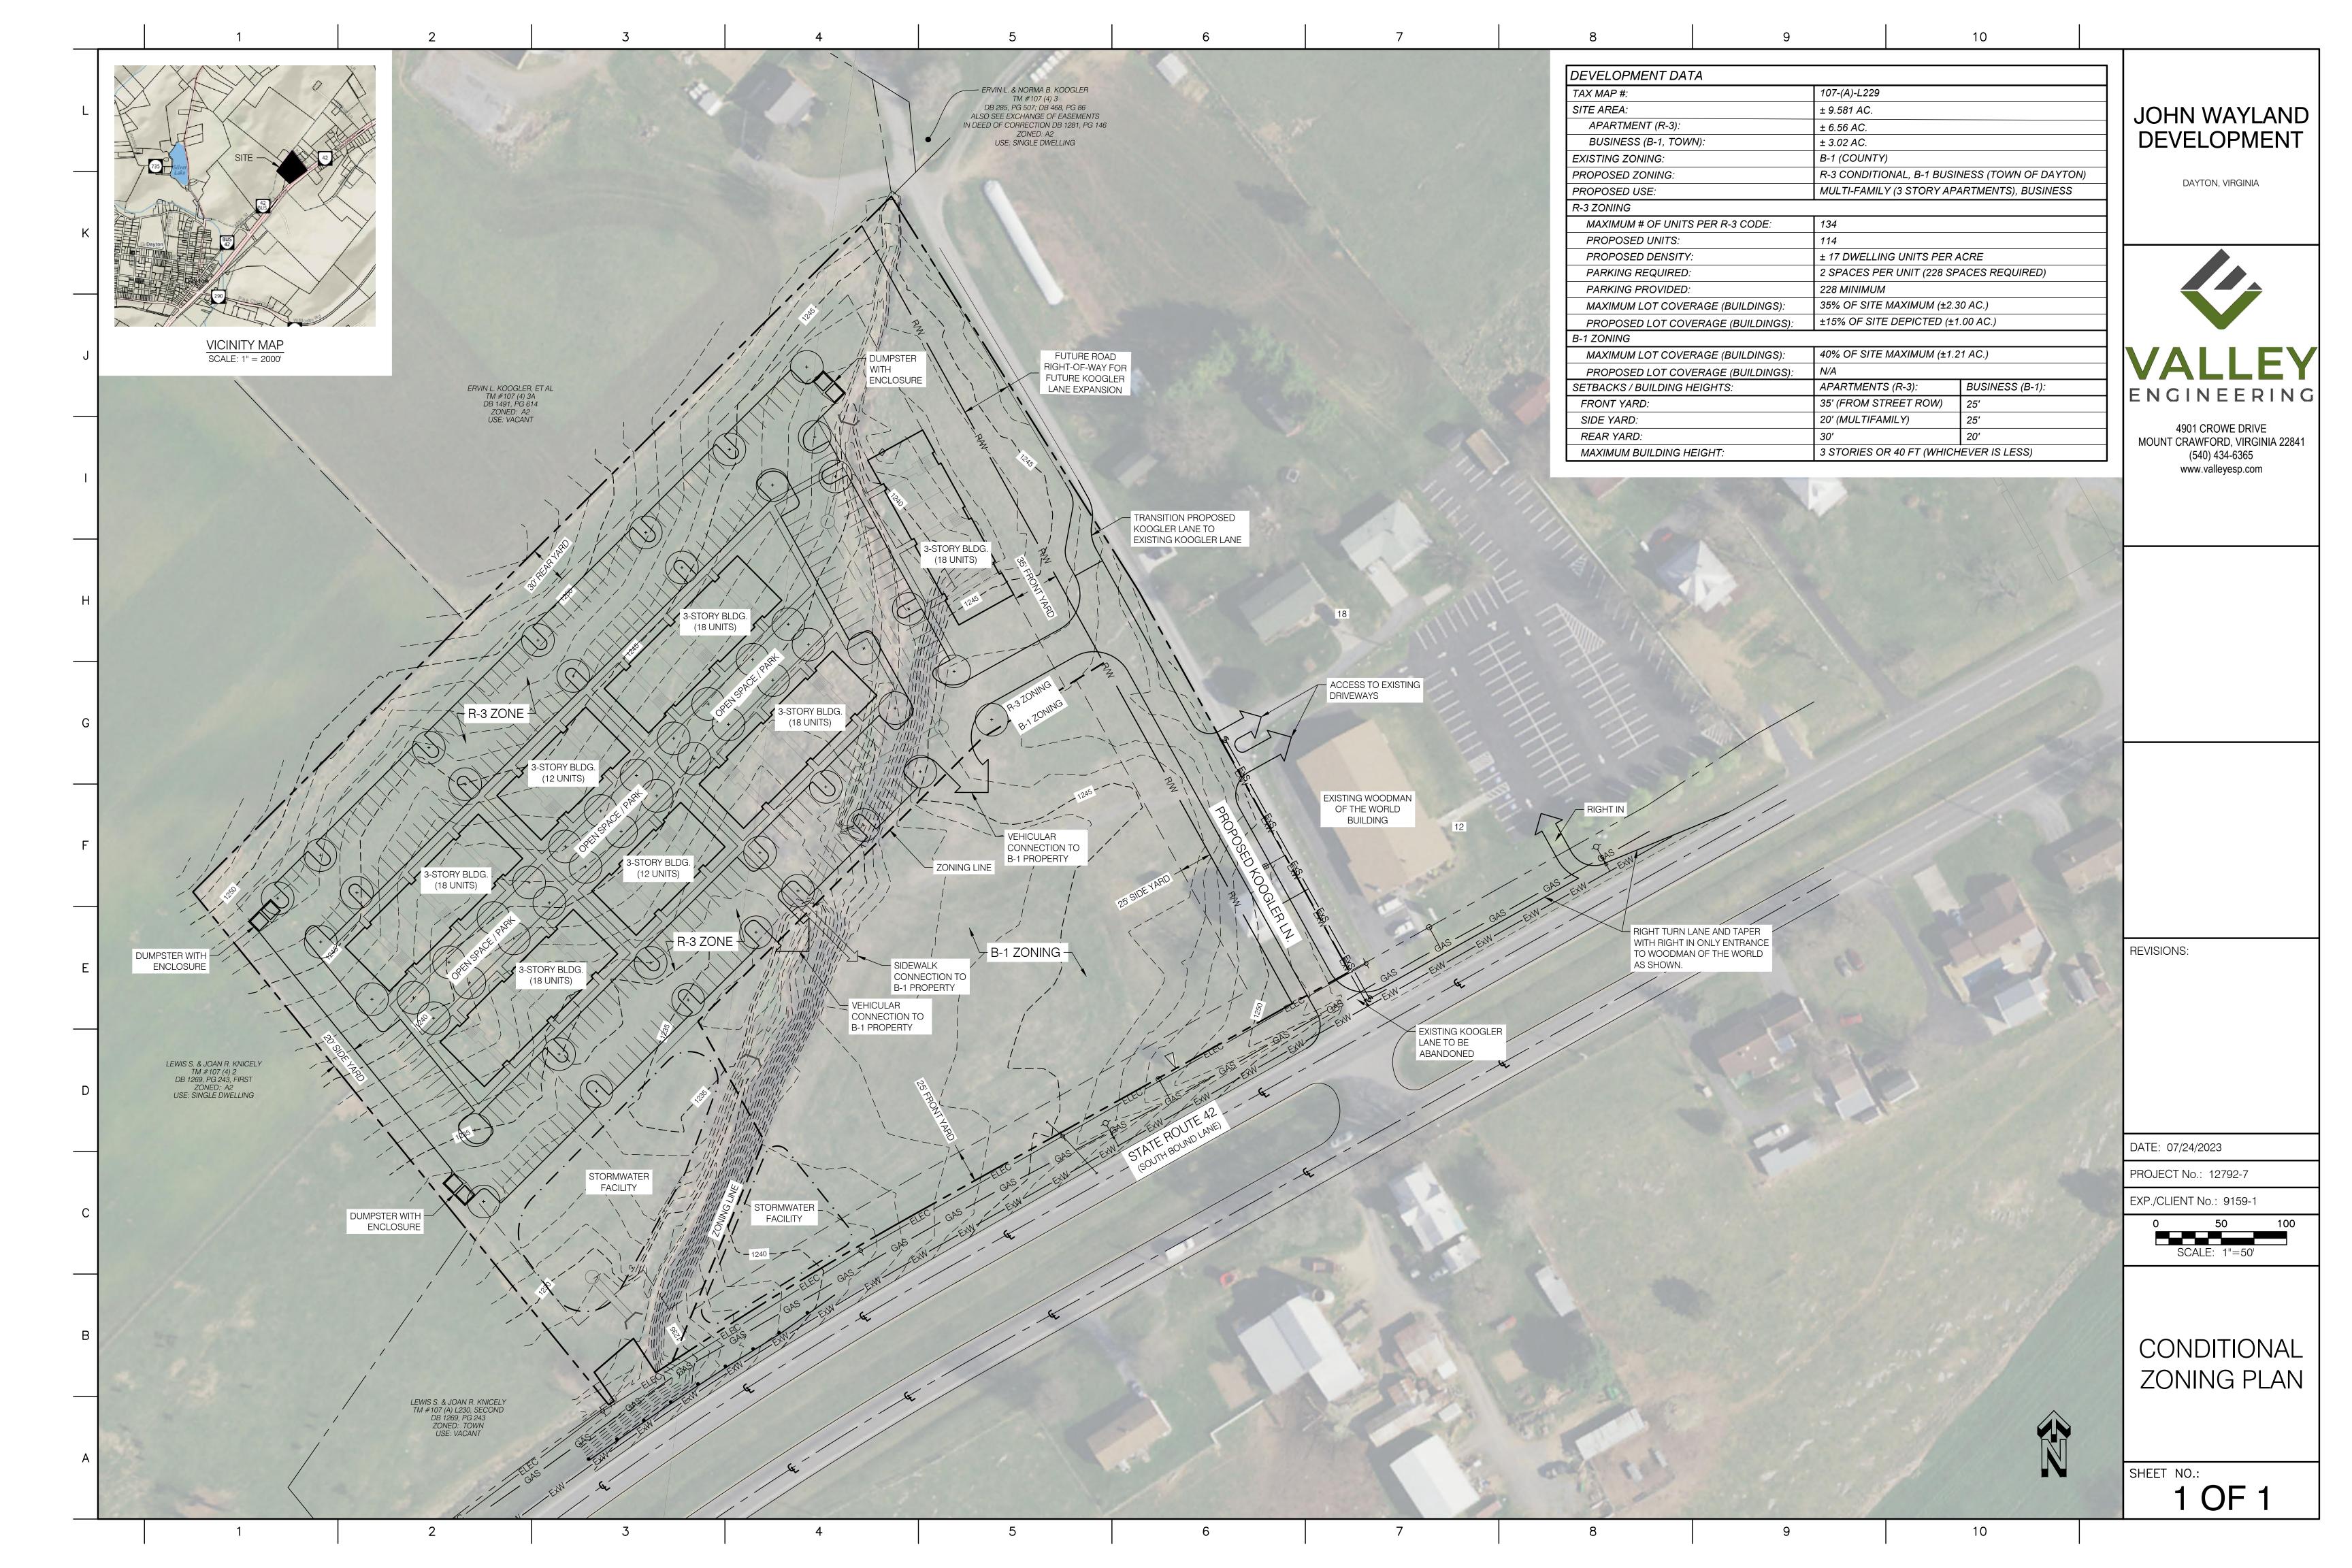

#### Wilfong - John Wayland Hwy Development

There will be a public hearing at tonight's meeting to hear concerns and discuss an application for a rezoning. Developer Brian Wilfong, represented by Valley Engineering, has submitted an application for rezoning at 3049 John Wayland Hwy, specifically tax map # 107-(A)-L229. The property is currently zoned B-1, however it is important to note that this piece of property was part of the County prior to annexation, and as stated in the Town Code, any property annexed will maintain County zoning classification until other action is taken by the Town. The property is 9.581 acres. The developer has requested the back portion of the property be rezoned to R-3 to allow for high density apartment complexes. The developer has also requested to rezone the front portion of the property to B-1 to align with Town zoning classification as opposed to County zoning classification. They have indicated flexibility in the commercial portion.

#### Overview and Background

The Town of Dayton has asked the County to review the proposed rezoning, located within the town limits. Please provide any comments like a typical rezoning case.

Developer Brian Wilfong, represented by Valley Engineering, has submitted an application for rezoning at 3049 John Wayland Hwy, specifically tax map # 107-(A)-L229. The property is currently zoned B-1, however it is important to note that this piece of property was part of the County prior to annexation, and as stated in the Town Code, any property annexed will maintain County zoning classification until other action is taken by the Town. (That was guidance from our Town attorney.) The developer has requested the back portion of the property be rezoned to R-3 to allow for high density apartment complexes. Specifically, they would like to build five (5) 18-unit apartment buildings and two (2) 12-unit apartment buildings. The developer has also requested to rezone the front portion of the property to B-1 to align with Town zoning classification as opposed to County zoning classification. They have indicated flexibility in the commercial portion with unspecified commercial acreage.

## **Application for Rezoning/ Conditional Zoning/Special Use**

| 1. Applicant information:                                                                                                                                                                                                                                                                                                                                                                                                                                                                                                                                                                                                                                                                                                                                                                                                                                                                                                                                                                                                                                                                                                                                                                                                                                                                                                                                                                                                                                                                                                                                                                                                                                                                                                                                                                                                                                                                                                                                                                                                                                                                                                      |  |  |  |  |  |
|--------------------------------------------------------------------------------------------------------------------------------------------------------------------------------------------------------------------------------------------------------------------------------------------------------------------------------------------------------------------------------------------------------------------------------------------------------------------------------------------------------------------------------------------------------------------------------------------------------------------------------------------------------------------------------------------------------------------------------------------------------------------------------------------------------------------------------------------------------------------------------------------------------------------------------------------------------------------------------------------------------------------------------------------------------------------------------------------------------------------------------------------------------------------------------------------------------------------------------------------------------------------------------------------------------------------------------------------------------------------------------------------------------------------------------------------------------------------------------------------------------------------------------------------------------------------------------------------------------------------------------------------------------------------------------------------------------------------------------------------------------------------------------------------------------------------------------------------------------------------------------------------------------------------------------------------------------------------------------------------------------------------------------------------------------------------------------------------------------------------------------|--|--|--|--|--|
| Property Owner's Name: WAYLAND 3049, LLC                                                                                                                                                                                                                                                                                                                                                                                                                                                                                                                                                                                                                                                                                                                                                                                                                                                                                                                                                                                                                                                                                                                                                                                                                                                                                                                                                                                                                                                                                                                                                                                                                                                                                                                                                                                                                                                                                                                                                                                                                                                                                       |  |  |  |  |  |
| Or Contract Purchaser's Name: BRIAN WILFONG                                                                                                                                                                                                                                                                                                                                                                                                                                                                                                                                                                                                                                                                                                                                                                                                                                                                                                                                                                                                                                                                                                                                                                                                                                                                                                                                                                                                                                                                                                                                                                                                                                                                                                                                                                                                                                                                                                                                                                                                                                                                                    |  |  |  |  |  |
| Address: P.O. BOX 331, BRIDGEWATER, VIRGINIA 22812 Phone: (540) 280-5024                                                                                                                                                                                                                                                                                                                                                                                                                                                                                                                                                                                                                                                                                                                                                                                                                                                                                                                                                                                                                                                                                                                                                                                                                                                                                                                                                                                                                                                                                                                                                                                                                                                                                                                                                                                                                                                                                                                                                                                                                                                       |  |  |  |  |  |
| Owner's Representative: VALLEY ENGINEERING                                                                                                                                                                                                                                                                                                                                                                                                                                                                                                                                                                                                                                                                                                                                                                                                                                                                                                                                                                                                                                                                                                                                                                                                                                                                                                                                                                                                                                                                                                                                                                                                                                                                                                                                                                                                                                                                                                                                                                                                                                                                                     |  |  |  |  |  |
| Address: 4901 CROWE DR, MT. CRAWFORD, VA 22841 Phone: (540) 434-6365                                                                                                                                                                                                                                                                                                                                                                                                                                                                                                                                                                                                                                                                                                                                                                                                                                                                                                                                                                                                                                                                                                                                                                                                                                                                                                                                                                                                                                                                                                                                                                                                                                                                                                                                                                                                                                                                                                                                                                                                                                                           |  |  |  |  |  |
| 2. Description of Property:                                                                                                                                                                                                                                                                                                                                                                                                                                                                                                                                                                                                                                                                                                                                                                                                                                                                                                                                                                                                                                                                                                                                                                                                                                                                                                                                                                                                                                                                                                                                                                                                                                                                                                                                                                                                                                                                                                                                                                                                                                                                                                    |  |  |  |  |  |
| Location (Please give exact address and/or directions):                                                                                                                                                                                                                                                                                                                                                                                                                                                                                                                                                                                                                                                                                                                                                                                                                                                                                                                                                                                                                                                                                                                                                                                                                                                                                                                                                                                                                                                                                                                                                                                                                                                                                                                                                                                                                                                                                                                                                                                                                                                                        |  |  |  |  |  |
| 3049 JOHN WAYLAND HWY., DAYTON, VA 22821                                                                                                                                                                                                                                                                                                                                                                                                                                                                                                                                                                                                                                                                                                                                                                                                                                                                                                                                                                                                                                                                                                                                                                                                                                                                                                                                                                                                                                                                                                                                                                                                                                                                                                                                                                                                                                                                                                                                                                                                                                                                                       |  |  |  |  |  |
| Tax Map Number:107-(A)-L229 Deed Book & Page Number(s):1250 / 263                                                                                                                                                                                                                                                                                                                                                                                                                                                                                                                                                                                                                                                                                                                                                                                                                                                                                                                                                                                                                                                                                                                                                                                                                                                                                                                                                                                                                                                                                                                                                                                                                                                                                                                                                                                                                                                                                                                                                                                                                                                              |  |  |  |  |  |
| Existing Zoning: COUNTY / B-1                                                                                                                                                                                                                                                                                                                                                                                                                                                                                                                                                                                                                                                                                                                                                                                                                                                                                                                                                                                                                                                                                                                                                                                                                                                                                                                                                                                                                                                                                                                                                                                                                                                                                                                                                                                                                                                                                                                                                                                                                                                                                                  |  |  |  |  |  |
| Proposed Zoning: _R-3 / B-1                                                                                                                                                                                                                                                                                                                                                                                                                                                                                                                                                                                                                                                                                                                                                                                                                                                                                                                                                                                                                                                                                                                                                                                                                                                                                                                                                                                                                                                                                                                                                                                                                                                                                                                                                                                                                                                                                                                                                                                                                                                                                                    |  |  |  |  |  |
| Total Acreage: _9.581                                                                                                                                                                                                                                                                                                                                                                                                                                                                                                                                                                                                                                                                                                                                                                                                                                                                                                                                                                                                                                                                                                                                                                                                                                                                                                                                                                                                                                                                                                                                                                                                                                                                                                                                                                                                                                                                                                                                                                                                                                                                                                          |  |  |  |  |  |
| 3. Proposed Use: APARTMENTS / COMMERCIAL                                                                                                                                                                                                                                                                                                                                                                                                                                                                                                                                                                                                                                                                                                                                                                                                                                                                                                                                                                                                                                                                                                                                                                                                                                                                                                                                                                                                                                                                                                                                                                                                                                                                                                                                                                                                                                                                                                                                                                                                                                                                                       |  |  |  |  |  |
| 3. Troposed osc. The factor of |  |  |  |  |  |
| 4. It is proposed that the following buildings, additions, or improvements will be constructed:                                                                                                                                                                                                                                                                                                                                                                                                                                                                                                                                                                                                                                                                                                                                                                                                                                                                                                                                                                                                                                                                                                                                                                                                                                                                                                                                                                                                                                                                                                                                                                                                                                                                                                                                                                                                                                                                                                                                                                                                                                |  |  |  |  |  |
| (5) 18 UNIT & (2) 12 UNIT APARTMENT BUILDINGS                                                                                                                                                                                                                                                                                                                                                                                                                                                                                                                                                                                                                                                                                                                                                                                                                                                                                                                                                                                                                                                                                                                                                                                                                                                                                                                                                                                                                                                                                                                                                                                                                                                                                                                                                                                                                                                                                                                                                                                                                                                                                  |  |  |  |  |  |
| UNSPECIFIED COMMERCIAL ACREAGE                                                                                                                                                                                                                                                                                                                                                                                                                                                                                                                                                                                                                                                                                                                                                                                                                                                                                                                                                                                                                                                                                                                                                                                                                                                                                                                                                                                                                                                                                                                                                                                                                                                                                                                                                                                                                                                                                                                                                                                                                                                                                                 |  |  |  |  |  |
| 5. Dimensions and height of buildings or proposed buildings:  18 UNIT BUILDING: APPROXIMATELY 144' WIDE x 48' DEEP x 3 STORIES  13 UNIT BUILDING: APPROXIMATELY 96' WIDE x 48' DEEP x 3 STORIES                                                                                                                                                                                                                                                                                                                                                                                                                                                                                                                                                                                                                                                                                                                                                                                                                                                                                                                                                                                                                                                                                                                                                                                                                                                                                                                                                                                                                                                                                                                                                                                                                                                                                                                                                                                                                                                                                                                                |  |  |  |  |  |